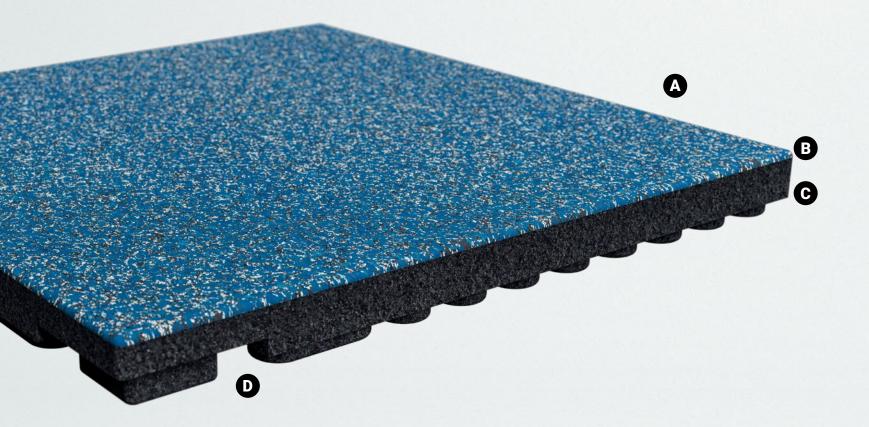

#### **CHARACTERISTICS**

- **A.** Aspire's durable top layer provides solid-grip technology, indentation resistance and boosted color retention, so you can stay focused on crushing your workout without risk of slip-related injuries.
- **B.** Aspire's molding process creates an unbreakable seal, fusing the system's dual layers into a single dynamic, impenetrable tile that will not separate or weaken, regardless of what you drop on it over any period of time.
- **C.** Aspire's highly dense shock layer absorbs optimal force on impact, diminishing barbell bounce and easing joint stress, while simultaneously returning energy for safer training and drastically boosted performance.
- **D.** Aspire's Interlocking Block system locks the corners of 4 beveled tiles together, which both minimizes shifting during use, and reduces cost by allowing the tiles to be loose-laid.