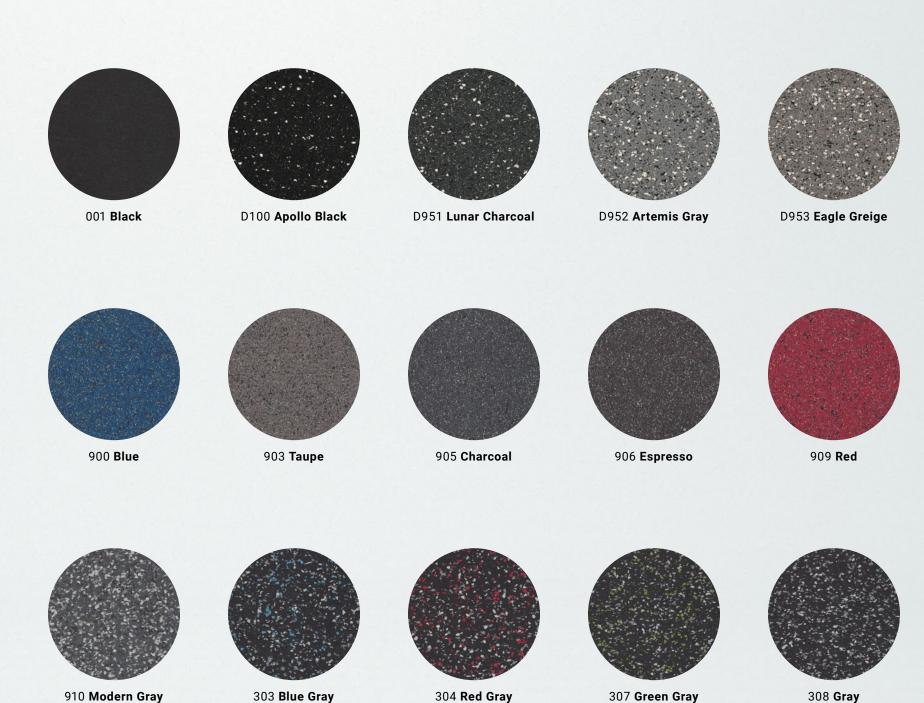

### PHYSICAL CHARACTERISTICS

Surface: Smooth, tiled, solid-grip

Tile Thickness: 1in/25.4mm

Density: >70lbs/cubic foot

**Tile Size:** 2' x 2' (0.61m x 0.61m)

Tile Total Weight: 32lbs

304 Red Gray

308 Gray

910 Modern Gray