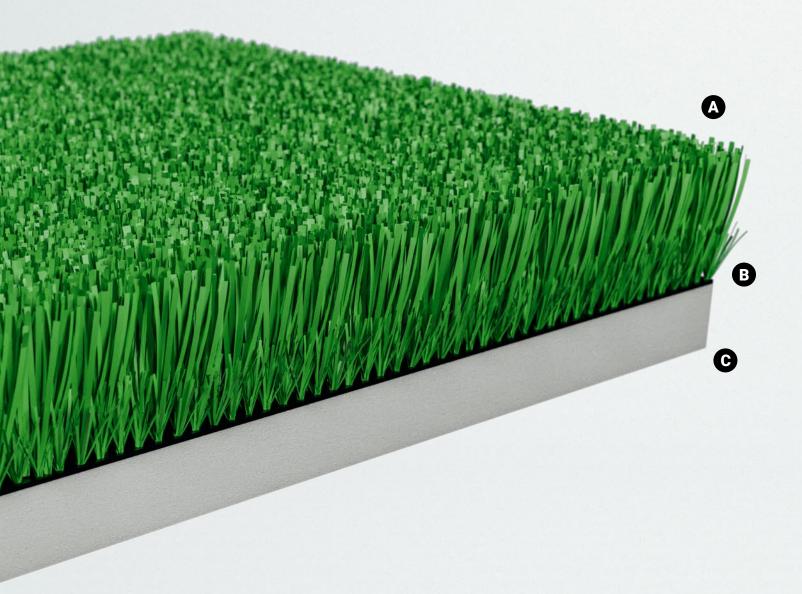

#### **CHARACTERISTICS**

- **A.** Blitz's polyethylene monofilament stalk fibers provide a natural aesthetic and comfortable feel compared to other fibers. Smooth sled push, slip resistance and various color options combine to provide a world-class synthetic grass system capable of dynamic branding and water jet logo compositing.
- **B.** At it's base is Blitz's texturized nylon thatch layer, which provides overall system stability and strength.
- **C.** Blitz comes fused to a high grade pliable polyurethane 5mm foam pad designed to absorb shock and return energy for safe, natural movement. The strong bond between the fiber backing and open cell foam pad prevent seperation and breakdown over time.