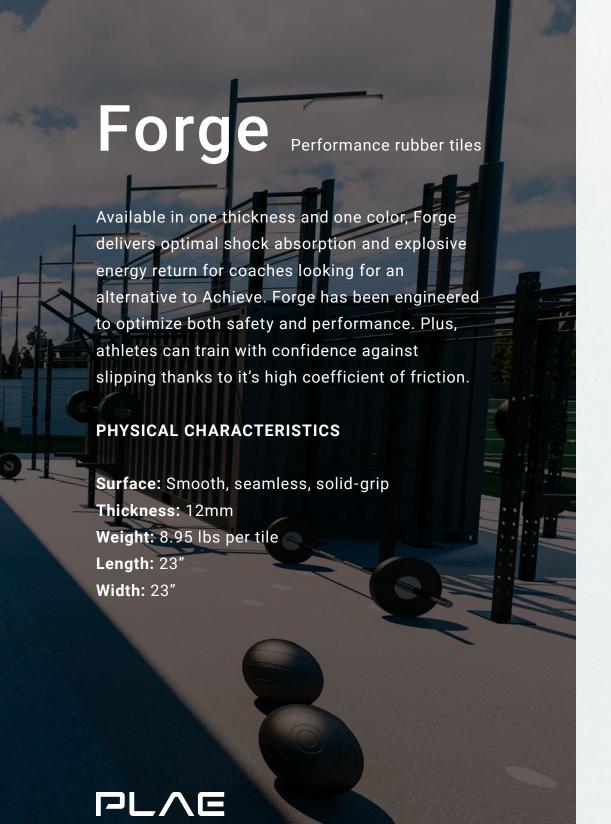

ERISTICS**

- **A.** Every angle of Forge delivers solid-grip technology, indentation resistance and an appealing aesthetic.
- **B.** Developed for strength coaches around the world who are looking for an alternative to Achieve without sacrificing performance characteristics. Forge absorbs maximum shock on impact, diminishing barbell bounce and easing joint stress while simultaneously delivering ideal energy return levels for safer training.

## **APPLICATIONS**

Forge's performance characteristics are highlighted in outdoor applications.

## WARRANTY

PLAE warrants that Forge, when installed using recommended procedures and adhesives, shall be free of manufacturing defects under normal use for 5 years from the date of its original installation. Please see Forge's warranty for details.







Forge