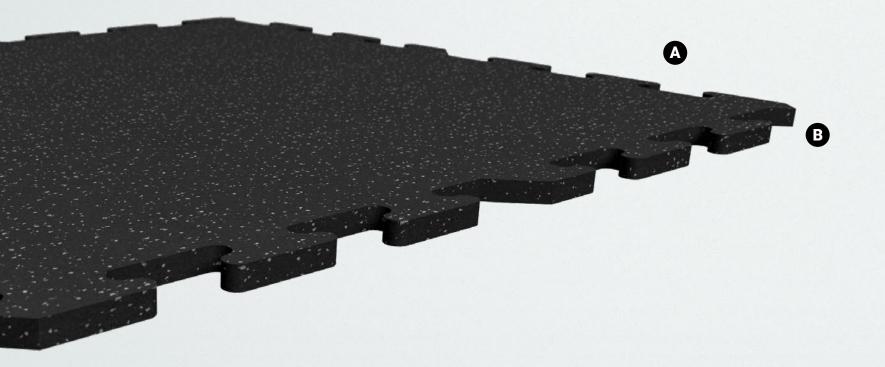

## **CHARACTERISTICS**

- **A.** Every angle of Forge delivers solid-grip technology, indentation resistance and an appealing aesthetic.
- **B.** Developed for strength coaches around the world who are looking for an alternative to Achieve without sacrificing performance characteristics. Forge absorbs maximum shock on impact, diminishing barbell bounce and easing joint stress while simultaneously delivering ideal energy return levels for safer training.